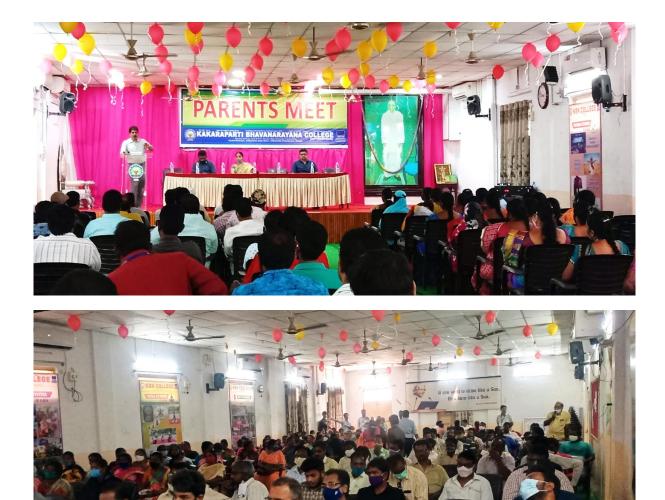

ిక్ డైరెక్టర్ పిఎల్ రమేష్ తదితరులు (పసంగించగా వార్డ్ కౌన్సిలింగ్ విభాగ కన్వీనర్ కె. ప్రకాష్ కార్యక్రమాన్ని నిర్వహించారు.

00

## విద్యార్థుల అభివృద్ధికి కృషి

వన్టౌన్ : విద్యార్థల సర్వతోముఖాభివృద్ధికి విశేష కృషి చేస్తున్నామని కేబీఎన్ కళాశాల టిన్సిపల్ రెక్టాపా వి.నారాయణరావు అన్నారు. కేబీఎన్ కళాశాలలో నూతనంగా డిగ్రీలో చేరిన విద్యార్థుల తల్లిదండ్రుల సమా వేశం బుధవారం నీర్వహించారు. డాక్టర్ నారాయణరావు మాట్లాడుతూ యూజీసీ 2017లో జారీ చసిన ర్యాంకుల్లో తమ కళాశాల 92వ స్థానంలో నిలిచిందన్నారు. అటానమస్, నాక్ ఏ గ్రేడ్తో పాటుగా సీపీఈ స్టేటస్ కలిగి ఉందన్నారు. సమావేశంలో వైస్ టిన్సిపల్ ఇ.వరడ్రసాద్, అకడమిక్ డైరెక్టర్ పీఎల్ రమేష్ తదితరులు (పసంగించారు.

https://epaper.sakshi.com/c/4128242

PARENT – TEACHER MEET – 2021-22 FROM 11<sup>TH</sup> TO 16<sup>TH</sup> MARCH, 2022 ORGANIZED BY WARD COUNSELLING COMMITTEE





## PARENT – TEACHER MEET – 2022-23 - 4th to 7th January, 2023









సాధించాడన్నారు. ప్రవీణ్ను కళాశాల వ్యాయామ 🛛 విద్యార్థులు అభినందించారు.

## విద్యార్థుల అభ్యున్నతికి అండగా ఉండాలి

వన్టౌన్(విజయవాడపశ్చిమ): విద్యార్థుల అభ్యు న్నతికి తల్లిదండ్రులు సైతం అండగా ఉండాలని కేబీ ఎన్ కశాశాల ప్రిన్సిపాల్ డాక్టర్ వి.నారాయణరావు చెప్పారు. కేబీఎన్ కళాశాల ఆధ్వర్యంలో పేరెంట్స్ మీట్ను బుధవారం నిర్వహించారు. ఈ సందర్భం గా ప్రస్నిపాల్ నారాయణరావు మాట్లాడుతూ.. విద్యార్థులను తీర్చిదిద్దే క్రమంలో తల్లిదండ్రులు సైతం తోడ్పాటునందించాలన్నారు. మారుతున్న కాలానుగుణంగా ఆయా రంగాల్లో వస్తున్న మార్పు లను తెలియజేసేందుకు కళాశాల విభాగాలు పలు కార్యక్రమాలను క్రమం తప్పకుండా నిర్వహిస్తోం దని చెప్పారు. వాటిని విద్యార్థులు సద్వినియోగం చేసేలా చూడాలన్నారు. ప్రధానంగా విద్యార్థులు క్రమశిక్షణ, సమయపాలన తదితర అంశాల్లో నిరి ్ధష్టంగా వ్యవ