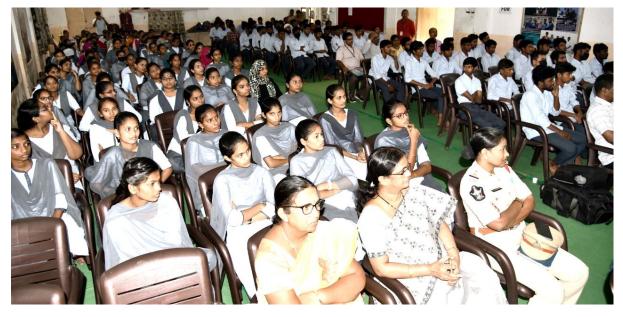

ষ্ট্ৰParent – Teacher meets

ିର୍ଦ୍ଧCounselling session by psychologist

থ্বAwareness sessions by Psychological Well-being Centre