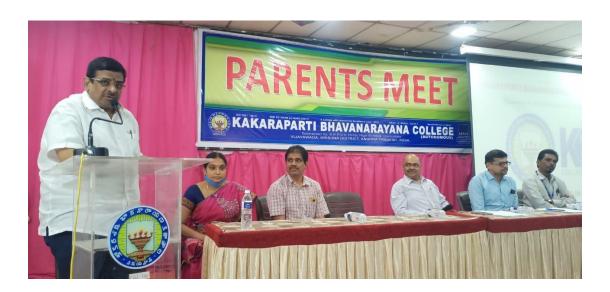

ষ্ট্ৰParent – Teacher meets

ିର୍ଦ୍ଧCounselling session by psychologist

থ্বAwareness sessions by Psychological Well-being Centre