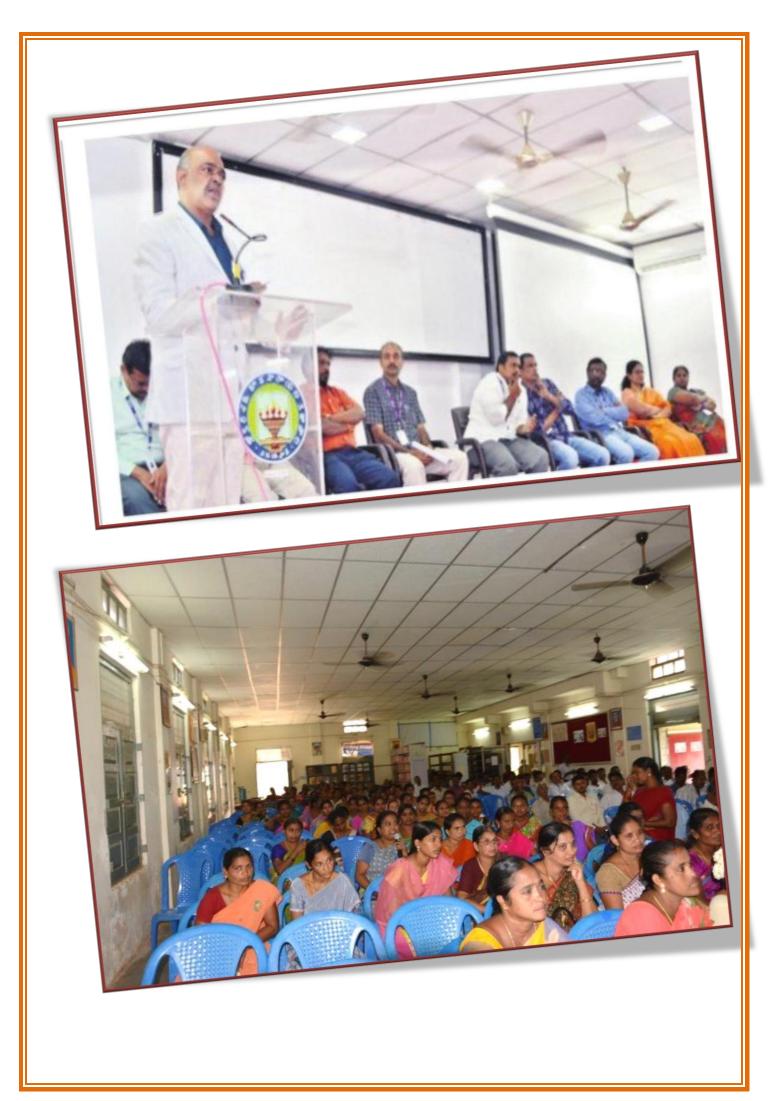

ioned the importance of various cells established in the college and their role towards the development of a student.

The Ward Counselling Co- coordinator Dr. K. Siva Prakasa Rao explained to the parents about the mentor – mentee system. He also said that the ward counsellors look after their children with utmost care. They are regularly monitor the attendance and their marks. The attendance monitoring cell also monitoring the students attendance. If the student is not present in the class immediately the attendance monitoring cell members made a call to the parent and note down the remarks. If the students are having any psychological issues they have the privilege to contact the Psychologist Smt. Kalyani and she is taking classes to all the students to strengthen their mental ability.



## **NEWSPAPER CLIPPINGS**





Date : 11/07/2019 EditionName : ANDHRA PRADESH( AMARAVATI, VIJAYAWADA WEST ) PageNo : Page 01

# కెబిఎన్లో ఉపాధే లక్ష్యంగా విద్యాబోధన



ప్రసంగిస్తున్న కెజిఎన్ కళాశాల ప్రిన్సిపాల్ నారాయణరావు

#### **ట్రజాశక్తి - భవానీపురం**

విద్యార్థులకు జ్ఞానంతో పాటుగా ఉపాధి అందించే దిశగా వారిని సమర్థవంతంగా తీర్చిదిద్దుతున్నామని కాకరపర్తి భావనారాయణ కళాశాల [పిన్సిపాల్ డాక్టర్ వి. నారాయణరావు అన్నారు, వన్టౌన్లోని కాకరపర్తి భావనారాయణ కళాశాలలో నూతనంగా డిగ్రీలో చేరిన విద్యార్థుల తల్లిదండ్రుల సమావేశం ఆ కళాశాల (పాంగణంలో బుధవారం నిర్వహించారు. ఈ సందర్భంగా డాక్టర్ నారాయణరావు మాట్లాడుతూ విద్యార్థులు (కమశిక్షణతో పాటుగా వారు సమాజంలో ఉన్నతంగా

## 🚛 🚎 Thu, 11 July 2019

ఎదగటానికి అవసరమైన విజ్ఞానాన్ని తమ అధ్యాపకులు అందిస్తారన్నారు. ప్రధానంగా తల్లిదండ్రులు తమ పిల్లల పట్ల ప్రత్యేక శ్రద్ద చ