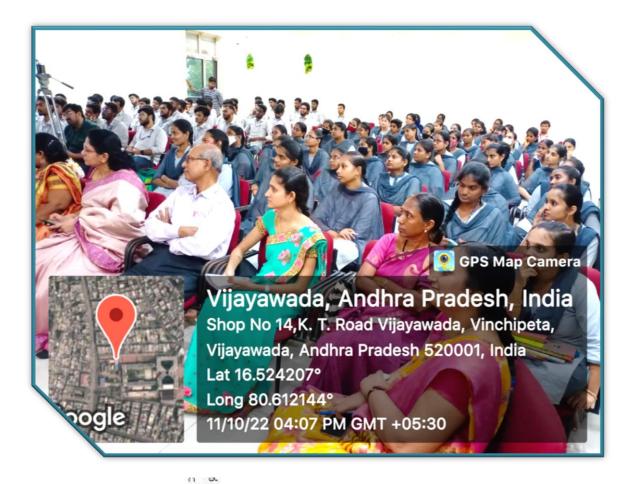

ষ্ট্ৰParent – Teacher meets

ିର୍ଦ୍ଧCounselling session by psychologist

থ্বAwareness sessions by Psychological Well-being Centre