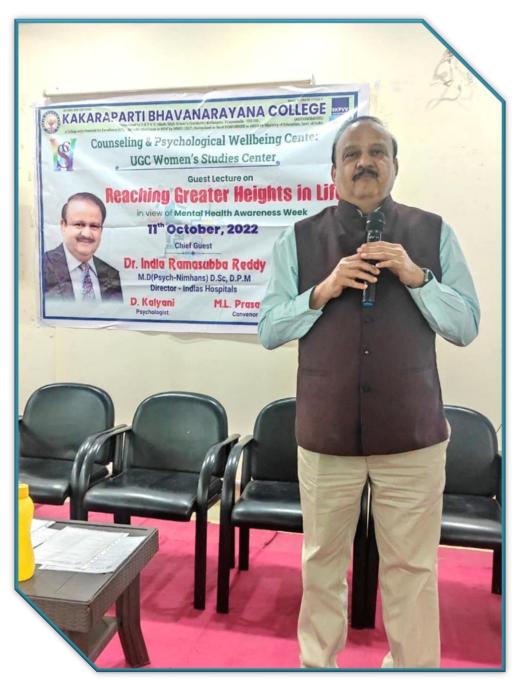

ষ্ট্ৰParent – Teacher meets

ିର୍ଦ୍ଧCounselling session by psychologist

থ্বAwareness sessions by Psychological Well-being Centre