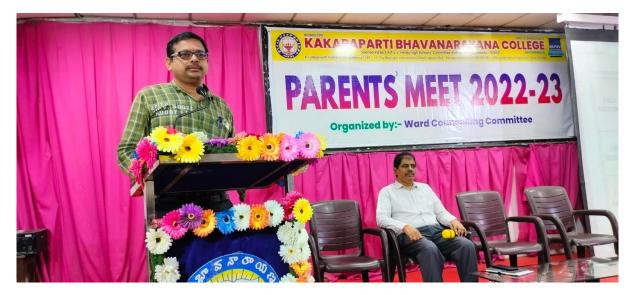

ষ্ট্ৰParent – Teacher meets

ିର୍ଦ୍ଧCounselling session by psychologist

থ্বAwareness sessions by Psychological Well-being Centre