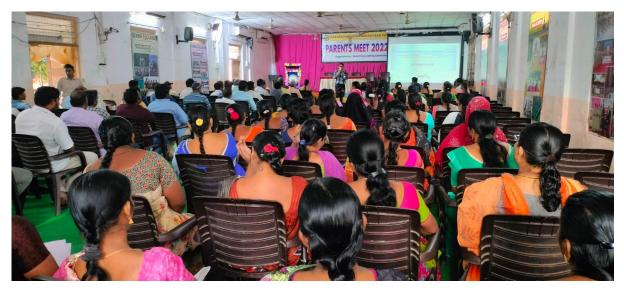

ষ্ট্ৰParent – Teacher meets

ିର୍ଦ୍ଧCounselling session by psychologist

থ্বAwareness sessions by Psychological Well-being Centre