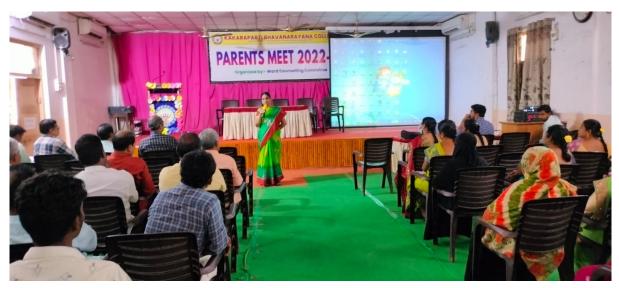

ষ্ট্ৰParent – Teacher meets

ିର୍ଦ୍ଧCounselling session by psychologist

থ্বAwareness sessions by Psychological Well-being Centre